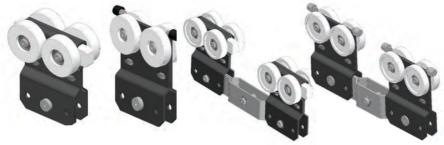

## **TROLLEY**

# **SUSPENSIONS**

- Fitted with bearing-mounted plastic wheels, push travel trolleys are easy to move
- The rollers are maintenance-free and designed for a long service life
- They effectively absorb all impacts and are silent-running

## **CT SUSPENSION**

- Link suspension is used for mounting CT Rail to the trolleys of
- For connecting CT Profile with CT Rail Trolley
- Easy Assembly & Replacement of
- the System