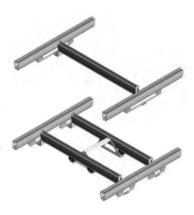

#### **EXTENSION GIRDER**

SINGLE AND DOUBLE GIRDER

Used where height is very limited,

Minimum approach dimensions

The crane girders are arranged at the

same height between the crane runways almost to the level of the

bottom surface of the track profiles

LOW HEADROOM SYSTEM

To mount track profiles to high ceilings above 0.5m The angle of the extension is adjustable with in 35-50