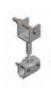

## **CT SUSPENSION**

- Link suspension is used for mounting CT Rail to the trolleys of
- For connecting CT Profile with CT Rail Trolley
- Easy Assembly & Replacement of
- the System

# LT LINK SUSPENSION

- The profile sections are suspended so as to prevents bending stresses in the support superstructure and minimizes horizontal forces.
- Length Adjustment: 80 to 115mm
- Width Adjustment : 95 to 158mm

#### LT DISTANCE SUSPENSION

- The profile sections are suspended so as to prevents bending stresses in the support superstructure and minimizes horizontal forces.
- Length Adjustment: 80 to 115mm
- Width Adjustment : 95 to 158mm