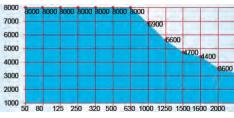

- Range of use: For Normal Spans and Suspension distances
- Capacity: 250Kg to 1500Kg
- Material : E350
- Thickness of the material 4mm
- Special Applications Used for Curved Profiles and Turn Table

- Range of use : For Normal Spans and Suspension distances
- Capacity: 250Kg to 1500Kg
- Material : E350
- Thickness of the material 4mm
- Special Applications Used for Curved Profiles and Turn Table