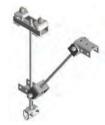

# LT LINK SUSPENSION

- The profile sections are suspended so as to prevents bending stresses in the support superstructure and minimizes horizontal forces.
- Length Adjustment: 80 to 115mm
- Width Adjustment : 95 to 158mm

#### LT DISTANCE SUSPENSION

- The profile sections are suspended so as to prevents bending stresses in the support superstructure and minimizes horizontal forces.
- Length Adjustment: 80 to 115mm
- Width Adjustment : 95 to 158mm