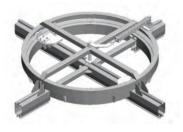

## TURNTABLE

- Reaction rollers are given for better wheel load balancing
- Integrated mechanical safety stops prevent trolleys from entering and leaving the turntable unintentionally during turning operations.