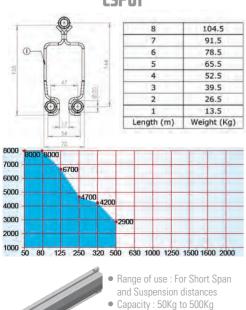

# LIGHT CRANES - STEEL PROFILE ACCESSORIES



## PRODUCT OVERVIEW



CT Rail Trolley Kit LT Rail I- Girder Suspension Cable System Support Structure

Light crane system offers many possibilities for Ergonomic handling loads quickly, Exact positioning, safely and efficiently above the working and production level.

High flexibility of the system enables installations to be integrated easily.

## **PROFILES**

### CSP01



• Material : E350

• Thickness of the material -

# CSP02



| 8          | 144.5       |
|------------|-------------|
| 7          | 126.5       |
| 6          | 108.5       |
| 5          | 90.5        |
| 4          | 72.5        |
| 3          | 54.5        |
| 2          | 36.5        |
| 1          | 18.5        |
| Length (m) | Weight (Kg) |





- Range of use: For Normal Spans and Suspension distances
- Capacity: 250Kg to 1500Kg
- Material : E350
- Thickness of the material 4mm
- Special Applications Used for Curved Profiles and Turn Table

#### CSP03



| 8          | 176.5       |
|------------|-------------|
| 7          | 154.5       |
| 6          | 132.5       |
| 5          | 110.5       |
| 4          | 88.5        |
| 3          | 66.5        |
| 2          | 44.5