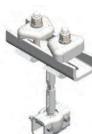

#### LT DISTANCE SUSPENSION

- The profile sections are suspended so as to prevents bending stresses in the support superstructure and minimizes horizontal forces.
- Length Adjustment: 80 to 115mm
- Width Adjustment : 95 to 158mm