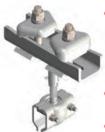

#### LT DISTANCE SUSPENSION

- The profile sections are suspended so as to prevents bending stresses in the support superstructure and minimizes horizontal forces.
- Length Adjustment: 80 to 115mm
- Width Adjustment : 95 to 158mm