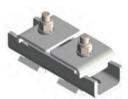

## **CT SUSPENSION**

- Link suspension is used for mounting CT Rail to the trolleys of
- For connecting CT Profile with CT Rail Trolley
- Easy Assembly & Replacement of
- the System