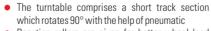

## TURNTABLE

- Reaction rollers are given for better wheel load balancing
- Integrated mechanical safety stops prevent trolleys from entering and leaving the turntable unintentionally during turning operations.