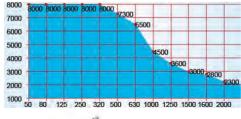

- Range of use: For Normal Spans and Suspension distances
- Capacity: 250Kg to 1500Kg
- Material : E350
- Thickness of the material 4mm
- Special Applications Used for Curved Profiles and Turn Table

#### CSP03

| 8          | 176.5       |
|------------|-------------|
| 7          | 154.5       |
| 6          | 132.5       |
| 5          | 110.5       |
| 4          | 88.5        |
| 3          | 66.5        |
| 2          | 44.5        |
| 1          | 22.5        |
| Length (m) | Weight (Kg) |

- Range of use : For Normal Spans and Suspension distances
- Capacity: 250Kg to 1500Kg
- Material : E350
- Thickness of the material 4mm
- Special Applications Used for Curved Profiles and Turn Table