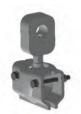

## **CT SUSPENSION**

- Link suspension is used for mounting CT Rail to the trolleys of
- For connecting CT Profile with CT Rail Trolley
- Easy Assembly & Replacement of
- the System

# LT LINK SUSPENSION

- The profile sections are suspended so as to prevents bending stresses in the support superstructure and minimizes horizontal forces.
- Length Adjustment: 80 to 115mm
- Width Adjustment : 95 to 158mm