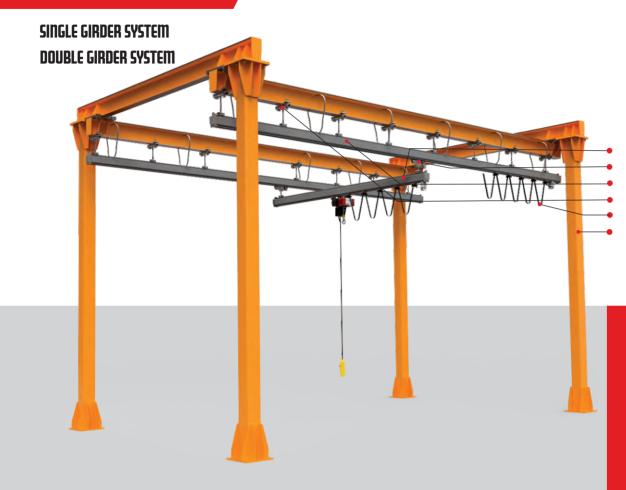

## PRODUCT OVERVIEW

CT Rail Trolley Kit LT Rail I- Girder Suspension Cable System Support Structure

Light crane system offers many possibilities for Ergonomic handling loads quickly, Exact positioning, safely and efficiently above the working and production level.

High flexibility of the system enables installations to be integrated easily.